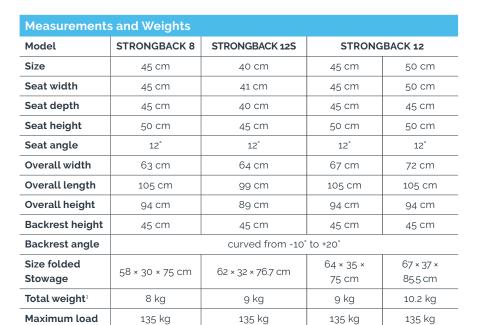

## **Specifications**

STRONGBACK 8
STRONGBACK 12
STRONGBACK 12S

<sup>&</sup>lt;sup>1</sup>Total weight including legrests and wheels

| Travel bag S |                |
|--------------|----------------|
| Size         | 690×310×780 mm |
| Weight       | 3.2 kg         |
| Suitable for | STRONGBACK 12  |