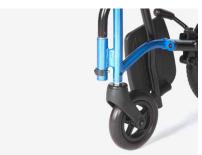

The **STRONGBACK** Transport wheelchair is available in two versions: The **STRONGBACK 8** with 20 cm (8-inch) rear wheels is the lightest **STRONGBACK** at only 8 kg (17.5 lbs) net weight. The **STRONGBACK 12** with 30 cm (12-inch) rear wheels is more suitable for all terrains, but also slightly heavier.