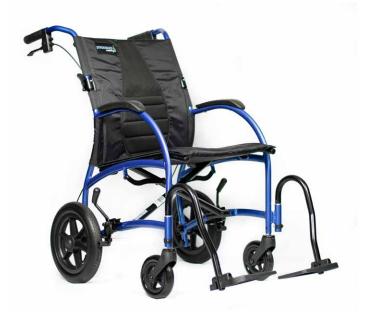

The **STRONGBACK** Transport wheelchair is available in two versions: The **STRONGBACK 8** with 20 cm (8-inch) rear wheels is the lightest **STRONGBACK** at only 8 kg (17.5 lbs) net weight. The **STRONGBACK 12** with 30 cm (12-inch) rear wheels is more suitable for all terrains, but also slightly heavier.

#### **Features**

- Swing-away detachable footrests
- Ergonomically shaped hand grips
- Infinitely adjustable backrest
- Desktop length-armrests
- Flipback armrests (optional)
- · Attendant brakes (optional)