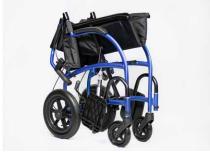

The **STRONGBACK** Transport wheelchair is available in two versions: The **STRONGBACK 8** with 20 cm (8-inch) rear wheels is the lightest **STRONGBACK** at only 8 kg (17.5 lbs) net weight. The **STRONGBACK 12** with 30 cm (12-inch) rear wheels is more suitable for all terrains, but also slightly heavier.

#### **Features**

- Swing-away detachable footrests
- Ergonomically shaped hand grips
- Infinitely adjustable backrest
- Desktop length-armrests
- Flipback armrests (optional)
- · Attendant brakes (optional)