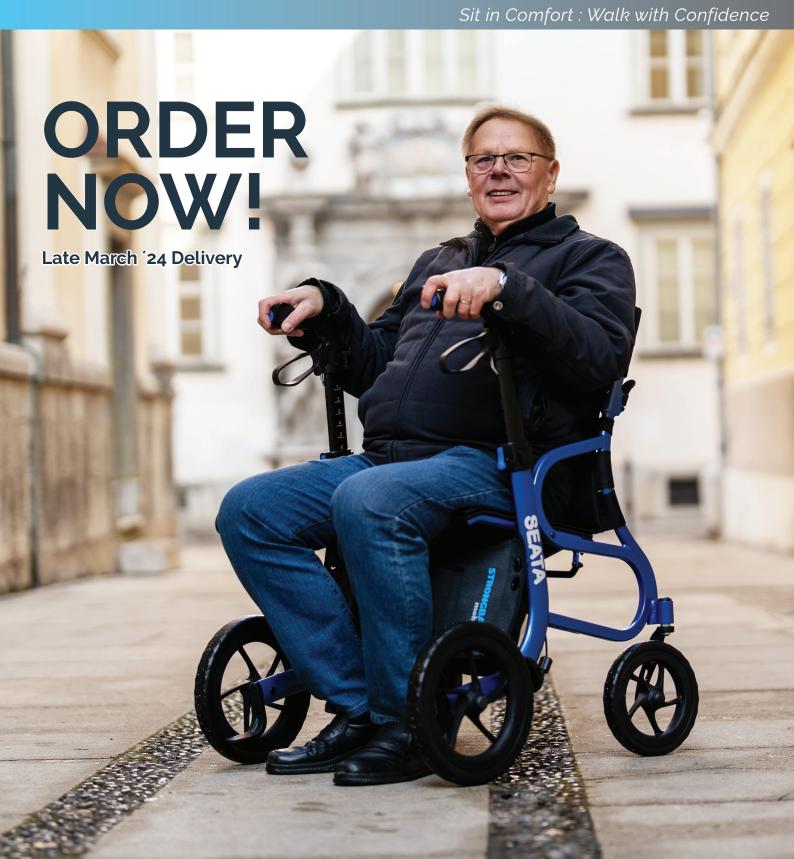

## Features



## **UNIQUE**

Full-size Seat and Ergonomic Backrest for Unmatched Comfort



## **INNOVATIVE**

Our Design Enables a Stable and Upright Walking Position



| Measurements and Weights |                 |                 |
|--------------------------|-----------------|-----------------|
| Model                    | SEATA Rollator  |                 |
| Seat Width               | 19 in           | 48 cm           |
| Seat Depth               | 15 in           | 38 cm           |
| Seat Height              | 20 in           | 50 cm           |
| Seat Angle               | 12°             |                 |
| Front Wheel Size         | 9 in            | 23 cm           |
| Rear Wheel Size          | 12 in           | 29 cm           |
| Overall Width            | 27 in