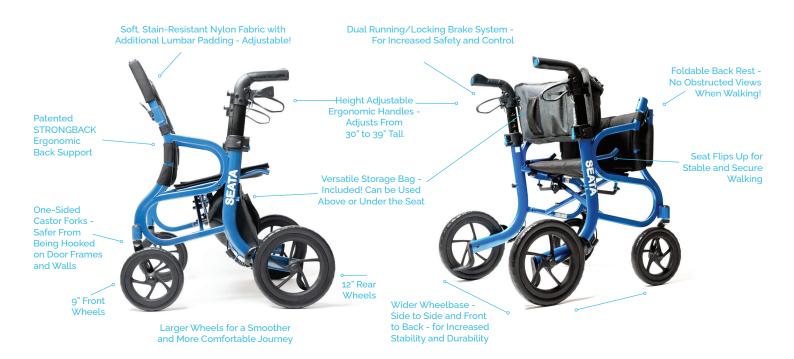

## Features

## **UNIQUE**

Full-size Seat and Ergonomic Backrest for Unmatched Comfort

## **INNOVATIVE**

Our Design Enables a Stable and Upright Walking Position

| Measurements and Weights |                 |                 |
|--------------------------|-----------------|-----------------|
| Model                    | SEATA Rollator  |                 |
| Seat Width               | 19 in           | 48 cm           |
| Seat Depth               | 15 in           | 38 cm           |
| Seat Height              | 20 in           | 50 cm           |
| Seat Angle               | 12°             |                 |
| Front Wheel Size         | 9 in            | 23 cm           |
| Rear Wheel Size          | 12 in           | 29 cm           |
| Overall Width            | 27 in           | 68 cm           |
| Overall Length           | 30 in           | 77 cm           |
| Overall Height           | 30-39 in        | 76-99 cm        |
| Backrest Height          | 19 in           | 48 cm           |
| Backrest Angle           | 25°             |                 |
| Size Folded              | 30 x 10 x 31 in | 77 x 25 x 80 cm |
| Total Weight             | 20 lb           | 9.3 kg          |
| Maximum Load             | 260 lb          | 118 kg          |