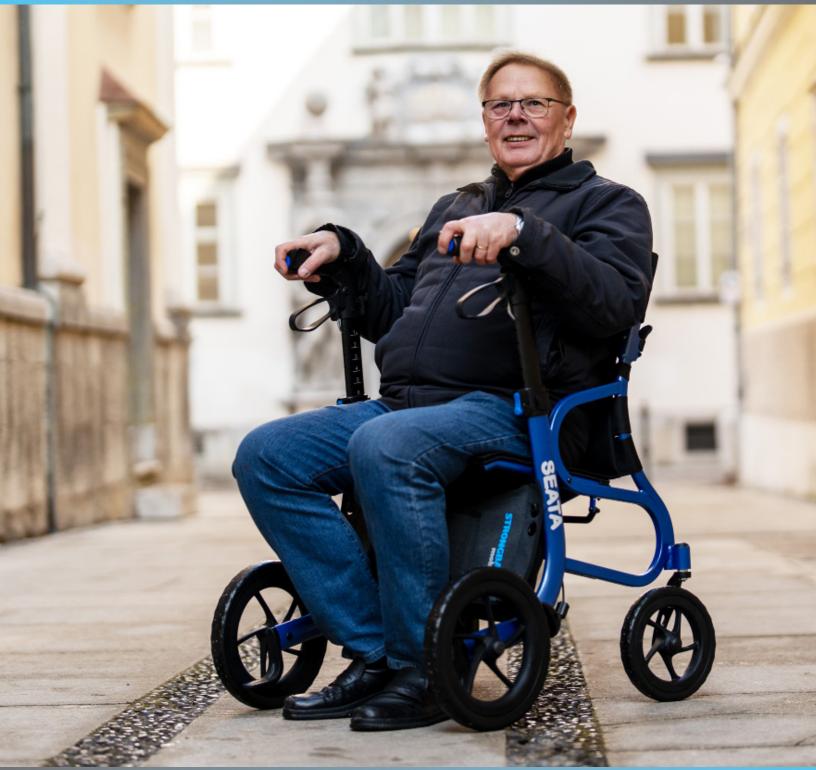

Sit in Comfort : Walk with Confidence







### Features



## UNIQUE

Full-size Seat and Ergonomic Backrest for Unmatched Comfort



## **INNOVATIVE**

Our Design Enables a Stable and Upright Walking Position

## AWARD-WINNING

Lightweight and Foldable Design for Easy Handling

| Measurements and Weights |                 |                 |
|--------------------------|-----------------|-----------------|
| Model                    | SEATA Rollator  |                 |
| Seat Width               | 19 in           | 48 cm           |
| Seat Depth               | 15 in           | 38 cm           |
| Seat Height              | 20 in           | 50 cm           |
| Seat Angle               | 12 <sup>0</sup> |                 |
| Front Wheel Size         | 9 in            | 23 cm           |
| Rear Wheel Size          | 12 in