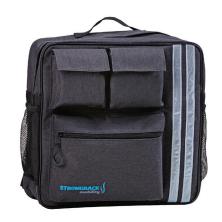

## Wheelchair Backpack

STRONGBACK'S Wheelchair Backpack was designed by our own engineers to accompany STRONGBACK wheelchairs and transport chairs. It's stylish and very accommodating with its large main compartment that is top zipper accessible and has a covered flap to help keep the rain out. The front zippered pocket is the perfect size for a small ice pack and medicine storage. The two smaller pockets are great for keys or snacks. You can keep water bottles and umbrellas easily accessible in the two mesh side pockets. There is also a hidden back pocket that can be used for storing catheter bags or for any items you would like to keep more secure.

All zippers have a large finger loop attachment making it easier for hands that aren't so nimble to open and close. Installation is super easy with the four adjustable buckle straps to keep it snug against the back of the wheelchair. This backpack is made from a durable, water-resistant material with two reflective strips to help with visibility. There is also an elastic strap on the back to help attach it to suitcase handles along with a long shoulder strap for hands-free carrying.

| Wheelchair Backpack |                                            |
|---------------------|--------------------------------------------|
| Size                | 14.17 × 5.11 × 14.17 inches                |
| Weight Empty        | 1.65 lbs                                   |
| Suitable for        | STRONGBACK - 16", 18", and 20" seat models |