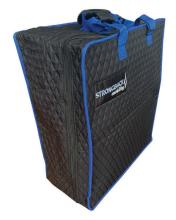

## Wheelchair Travel/Storage Bag

Protect your wheelchair from dirt and the elements whether you are traveling by airplane or simply storing it in the trunk of your car, closet, or garage. The STRONGBACK Wheelchair bag is easy to carry with reinforced handles and easy to roll with four castor wheels on the hard base bottom. It is constructed with a black quilted and padded nylon material which is lightweight and water-resistant. The protective travel bag is durably designed for frequent travelers and is perfect for air travel. The heavy duty zipper closure is easy to open and close. Easy to clean: the bag can be cleaned with a damp cloth and mild soap if necessary.