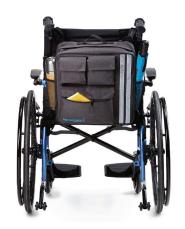

## Wheelchair Backpack

STRONGBACK'S Wheelchair Backpack was designed by our own engineers to accompany STRONGBACK wheelchairs and transport chairs. It's stylish and very accommodating with its large main compartment that is top zipper accessible and has a covered flap to help keep the rain out. The front zippered pocket is the perfect size for a small ice pack and medicine storage. The two smaller pockets are great for keys or snacks. You can keep water bottles and umbrellas easily accessible in the two mesh side pockets. There is also a hidden back pocket that can be used for storing catheter bags or for any items you would like to keep more secure.

All zippers have a large finger loop attachment making it easier for hands that aren't so nimble to open and close. Installation is super easy with the four adjustable buckle straps to keep it snug against the back of the wheelchair. This backpack is made from a durable, water-resistant material with two reflective strips to help with visibility. There is also an elastic strap on the back to help attach it to suitcase handles along with a long shoulder strap for hands-free carrying.

| Wheelchair Backpack |                                            |
|---------------------|--------------------------------------------|
| Size                | 14.17 × 5.11 × 14.17 inches                |
| Weight Empty        | 1.65 lbs                                   |
| Suitable for        | STRONGBACK - 16", 18", and 20" seat models |