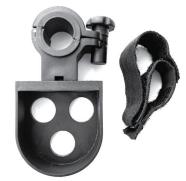

#### Wheelchair Cane Holder

STRONGBACK'S Wheelchair Cane Holder is a small but mighty accessory. Easy, tool-free assembly allows for installations in minutes. The two-piece set comes with a removable insert in the base that accommodates different size wheelchairs, transport chairs, or rollator frames. The hook and loop strap is great for canes up to 1" in diameter.

| Wheelchair Cane Holder |                                                      |
|------------------------|------------------------------------------------------|
| Size                   | 2.75 x 1.125 x 4.6 inches                            |
| Suitable for           | All STRONGBACK Wheelchair and Transport Chair models |