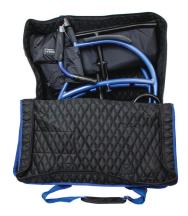

## Wheelchair Backpack

STRONGBACK'S Wheelchair Backpack was designed by our own engineers to accompany STRONGBACK wheelchairs and transport chairs. It's stylish and very accommodating with its large main compartment that is top zipper accessible and has a covered flap to help keep the rain out. The front zippered pocket is the perfect size for a small ice pack and medicine storage. The two smaller pockets are great for keys or snacks. You can keep water bottles and umbrellas easily accessible in the two mesh side pockets. There is also a hidden back pocket that can be used for storing catheter bags or for any items you would like to keep more secure.

All zippers have a large finger loop attachment making it easier for hands that aren't so nimble to open and close. Installation is super easy with the four adjustable buckle straps to keep it snug against the back of the wheelchair. This backpack is made from a durable, water-resistant material with two reflective strips to help with visibility. There is also an elastic strap on the back to help attach it to suitcase handles along with a long shoulder strap for hands-free carrying.