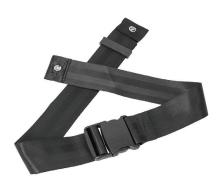

### STRONGBACK Seatbelt

The STRONGBACK Seat Belt features a pinch buckle closure release in the middle and is made from adjustable 2" wide nylon webbing. Attaches easily to the back of the wheelchair and is adjustable.