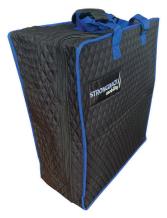

### Wheelchair Travel/Storage Bag

Protect your wheelchair from dirt and the elements whether you are traveling by airplane or simply storing it in the trunk of your car, closet, or garage. The STRONGBACK Wheelchair bag is easy to carry with reinforced handles and easy to roll with four castor wheels on the hard base bottom. It is constructed with a black quilted and padded nylon material which is lightweight and water-resistant. The protective travel bag is durably designed for frequent travelers and is perfect for air travel. The heavy duty zipper closure is easy to open and close. Easy to clean: the bag can be cleaned with a damp cloth and mild soap if necessary.

| Travel Bag Large |                                          |
|------------------|------------------------------------------|
| Size             | 31 x 12 x 31 inches                      |
| Weight Empty     | 7.4 lbs                                  |
| Suitable for     | STRONGBACK 22S, 24 - including AB models |

| Travel Bag Small |                                        |
|------------------|----------------------------------------|
| Size             | 27 x 12 x 27 inches                    |
| Weight Empty     | 7 lbs                                  |
| Suitable for     | STRONGBACK 8, 12 - including AB models |