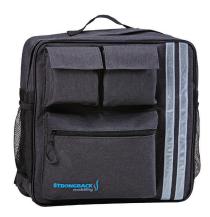

### Wheelchair Backpack

STRONGBACK'S Wheelchair Backpack was designed by our own engineers to accompany STRONGBACK wheelchairs and transport chairs. It's stylish and very accommodating with its large main compartment that is top zipper accessible and has a covered flap to help keep the rain out. The front zippered pocket is the perfect size for a small ice pack and medicine storage. The two smaller pockets are great for keys or snacks. You can keep water bottles and umbrellas easily accessible in the two mesh side pockets. There is also a hidden back pocket that can be used for storing catheter bags or for any items you would like to keep more secure.

All zippers have a large finger loop attachment making it easier for hands that aren't so nimble to open and close. Installation is super easy with the four adjustable buckle straps to keep it snug against the back of the wheelchair. This backpack is made from a durable, water-resistant material with two reflective strips to help with visibility. There is also an elastic strap on the back to help attach it to suitcase handles along with a long shoulder strap for hands-free carrying.

| Wheelchair Backpack |                                            |  |
|---------------------|--------------------------------------------|--|
| Size                | 14.17 x 5.11 x 14.17 inches                |  |
| Weight Empty        | 1.65 lbs                                   |  |
| Suitable for        | STRONGBACK - 16", 18", and 20" seat models |  |