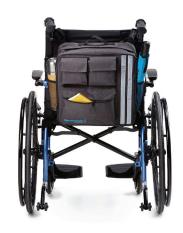

### Wheelchair Backpack

STRONGBACK'S Wheelchair Backpack was designed by our own engineers to accompany STRONGBACK wheelchairs and transport chairs. It's stylish and very accommodating with its large main compartment that is top zipper accessible and has a covered flap to help keep the rain out. The front zippered pocket is the perfect size for a small ice pack and medicine storage. The two smaller pockets are great for keys or snacks. You can keep water bottles and umbrellas easily accessible in the two mesh side pockets. There is also a hidden back pocket that can be used for storing catheter bags or for any items you would like to keep more secure.

All zippers have a large finger loop attachment making it easier for hands that aren't so nimble to open and close. Installation is super easy with the four adjustable buckle straps to keep it snug against the back of the wheelchair. This backpack is made from a durable, water-resistant material with two reflective strips to help with visibility. There is also an elastic strap on the back to help attach it to suitcase handles along with a long shoulder strap for hands-free carrying.

| Wheelchair Backpack |                                            |  |
|---------------------|--------------------------------------------|--|
| Size                | 14.17 x 5.11 x 14.17 inches                |  |
| Weight Empty        | 1.65 lbs                                   |  |
| Suitable for        | STRONGBACK - 16", 18", and 20" seat models |  |