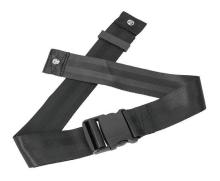

#### STRONGBACK Seatbelt

The STRONGBACK Seat Belt features a pinch buckle closure release in the middle and is made from adjustable 2" wide nylon webbing. Attaches easily to the back of the wheelchair and is adjustable.