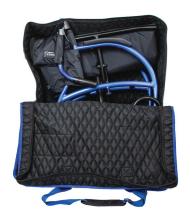

### Wheelchair Backpack

STRONGBACK'S Wheelchair Backpack was designed by our own engineers to accompany STRONGBACK wheelchairs and transport chairs. It's stylish and very accommodating with its large main compartment that is top zipper accessible and has a covered flap to help keep the rain out. The front zippered pocket is the perfect size for a small ice pack and medicine storage. The two smaller pockets are great for keys or snacks. You can keep water bottles and umbrellas easily accessible in the two mesh side pockets. There is also a hidden back pocket that can be used for storing catheter bags or for any items you would like to keep more secure.

All zippers have a large finger loop attachment making it easier for hands that aren't so nimble to open and close. Installation is super easy with the four adjustable buckle straps to keep it snug against the back of the wheelchair. This backpack is made from a durable, water-resistant material with two reflective strips to help with visibility. There is also an elastic strap on the back to help attach it to suitcase handles along with a long shoulder strap for hands-free carrying.

| Wheelchair Backpack |                                            |  |
|---------------------|--------------------------------------------|--|
| Size                | 14.17 x 5.11 x 14.17 inches                |  |
| Weight Empty        | 1.65 lbs                                   |  |
| Suitable for        | STRONGBACK - 16", 18", and 20" seat models |  |