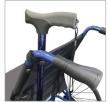

### Wheelchair Cane Holder

STRONGBACK'S Wheelchair Cane Holder is a small but mighty accessory. Easy, tool-free assembly allows for installations in minutes. The two-piece set comes with a removable insert in the base that accommodates different size wheelchairs, transport chairs, or rollator frames. The hook and loop strap is great for canes up to 1" in diameter.

| Wheelchair Cane Holder |                                                      |
|------------------------|------------------------------------------------------|
| Size                   | 2.75 x 1.125 x 4.6 inches                            |
| Suitable for           | All STRONGBACK Wheelchair and Transport Chair models |