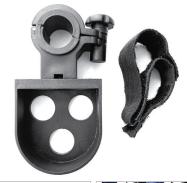

### Wheelchair Cane Holder

STRONGBACK'S Wheelchair Cane Holder is a small but mighty accessory. Easy, tool-free assembly allows for installations in minutes. The two-piece set comes with a removable insert in the base that accommodates different size wheelchairs, transport chairs, or rollator frames. The hook and loop strap is great for canes up to 1" in diameter.

| Wheelchair Cane Holder |                                                      |
|------------------------|------------------------------------------------------|
| Size                   | 2.75 x 1.125 x 4.6 inches                            |
| Suitable for           | All STRONGBACK Wheelchair and Transport Chair models |